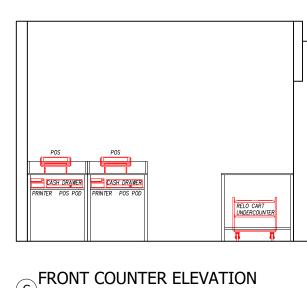

-(8216.00 E2

8021.10 E1

ROUGH-IN PLAN

SAM WALL ELEVATION

1/4"=1'-0"

DRIVE THRU ELEVATION

SAM WALL ROUGH-IN

NOTES EXISTING FCB TO REMAIN RELOCATED. NEW ONE NOT NEEDED.