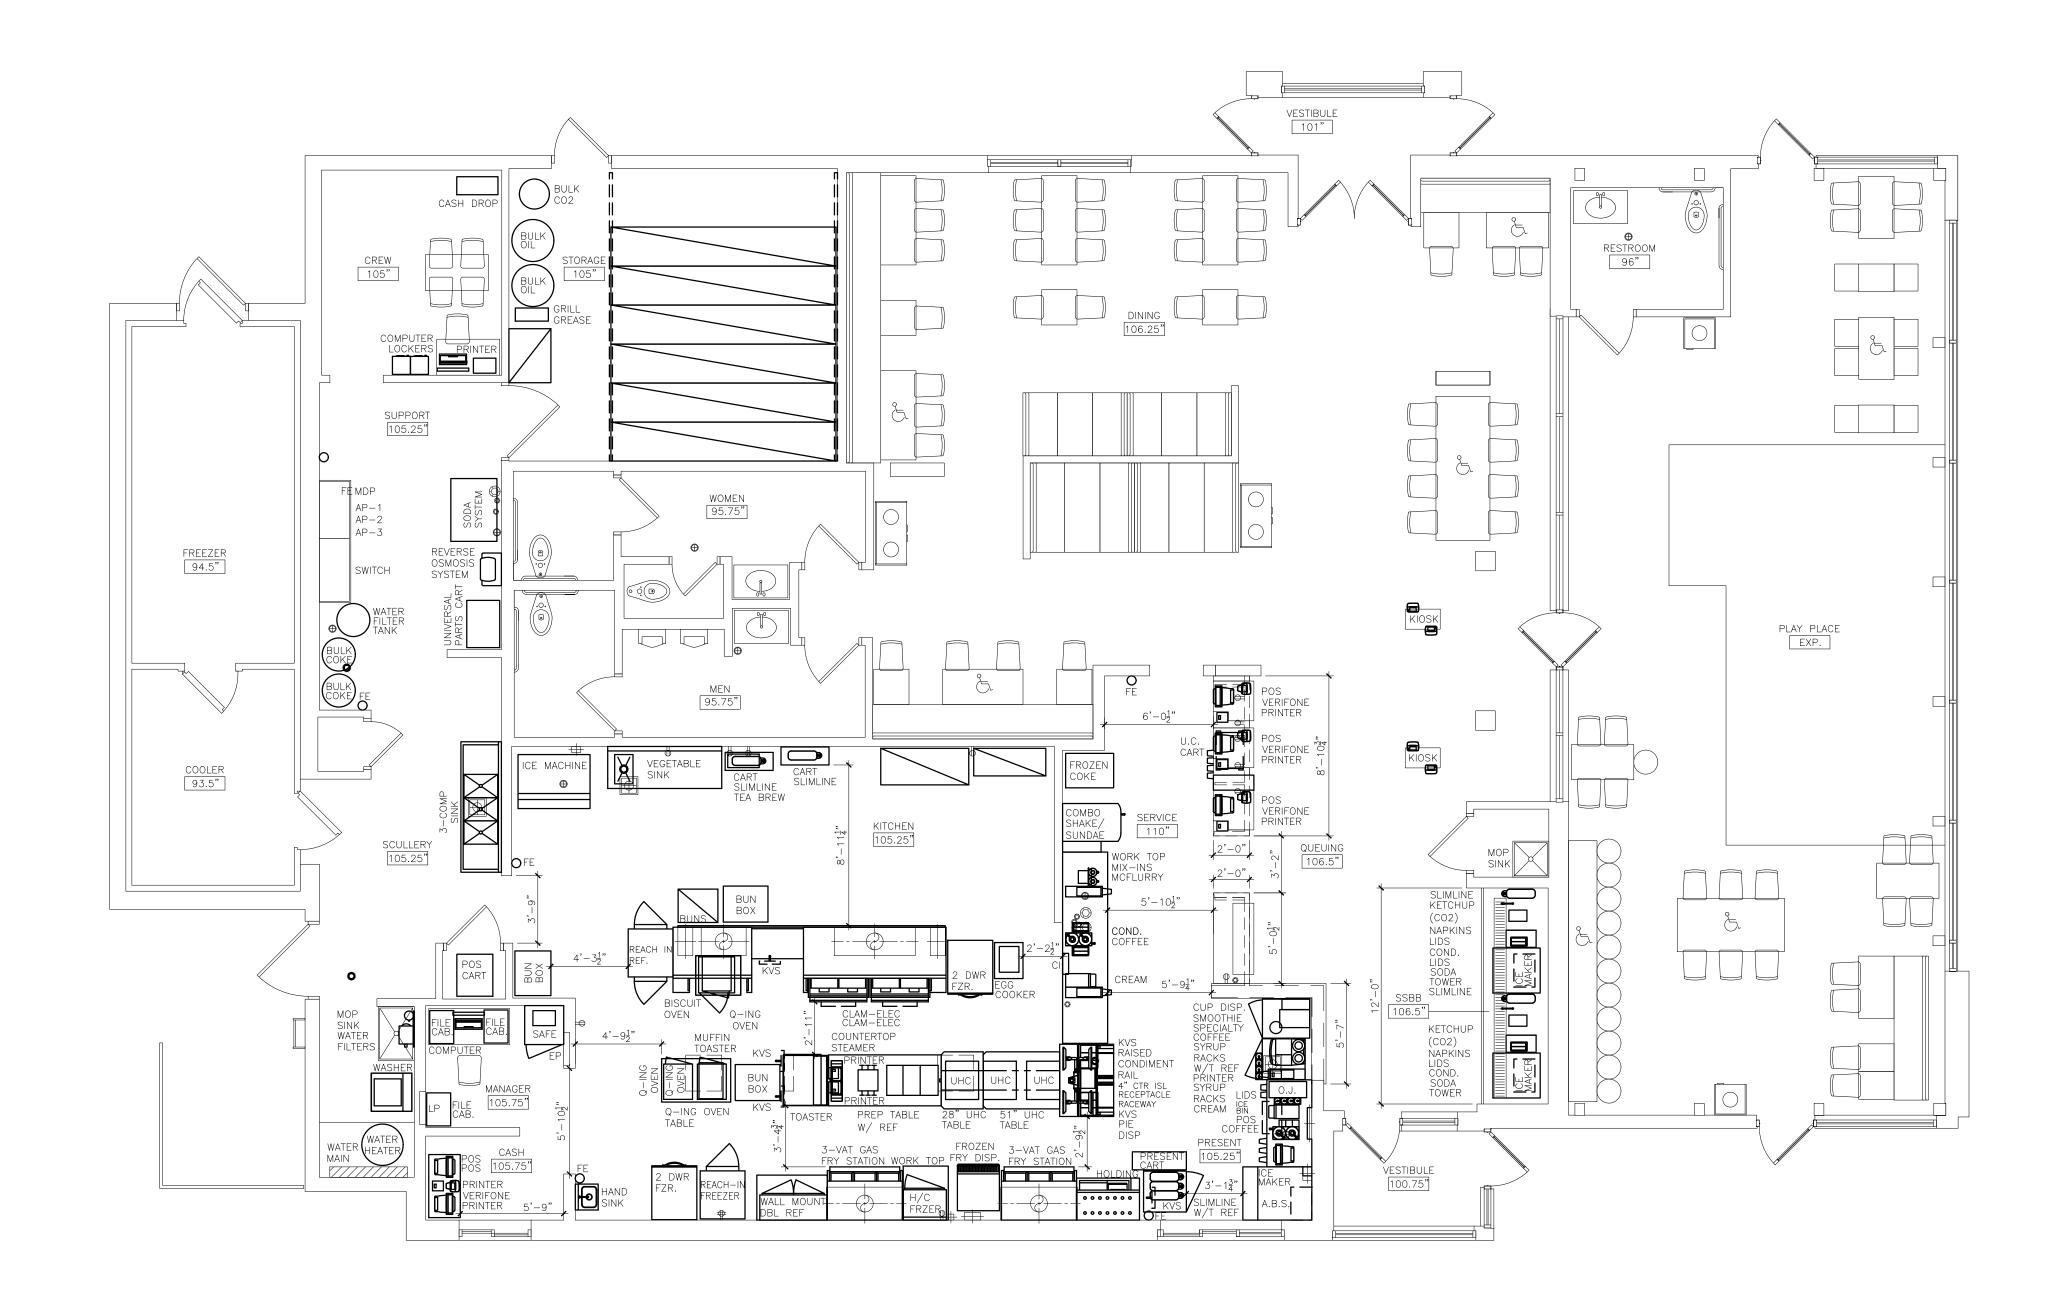

**MRP-BCK EQPM & ROUGH-INS LAYOUT** 

**7887 STATE LINE RD** KANSAS CITY, MO

THESE DRAWINGS SPECIFICATIONS ARE THE PROPERTY OF H+K AND SHALL NOT BE REPRODUCED OR COPIED

## McDONALD'S **CORPORATION**

OAK BROOK, ILLINOIS S T O R E #:

01916

240051

2 OF 3

AS-BUILT CONDITIONS WERE TRANSFERRED FROM 3RD PARTY SURVEY AND ACCURACY SHOULD BE CONFIRMED BY GC AND/OR MCDONALD'S ACM PRIOR TO INSTALL