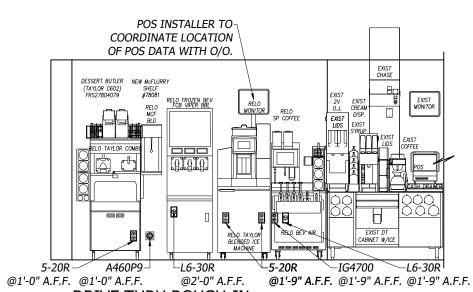

COORDINATE DISTANCE OF ROOF EQUIPMENT

EXIST FLOOR SINK-

PENETRATION CAN BE REUSED, FIELD

WITH NEW KES EQUIPMENT LOCATION

8203.02 E1)

8205.11 P1

8021.11 E1

(8181.01 E3)

HIGHER AIRFLOW AT A POTENTIALLY HIGHER STATIC PRESSURE. CONSTRUCTION DRAWINGS WILL BE

32) ALL ROOF-TOP CONDENSING UNITS THAT DISCHARGE HORIZONTALLY SHALL BE ORIENTED SUCH THAT THE

33) POS INSTALLER TO COORDINATE RELOCATION OF POS SYSTEM WITH O/O AND MCDONALDS CONSTRUCTION

34) NEW POS(S) ARE SHOWN TO MEET NATIONAL BUILDING AND EQUIPMENT STANDARDS PER MCDONALD'S

FINAL LOCATION OF NEW POS(S) TO BE COORDINATED WITH O/O. POS INSTALLER TO COORDINATE

LOCATION OF POS SYSTEM WITH O/O AND MCDONALDS CONSTRUCTION. ALL CABLES FURNISHED AND

Corporate Office:
4925 Forest Avenue
Downers Grove, IL 60515
info@sevansolutions.com www.sevansolutions.com

SAFETY - INTEGRITY - SUSTAINABILITY

REVISIONS

NO. DATE DESCRIPTION

PREPARED FOR

McDonald's USA

LLC