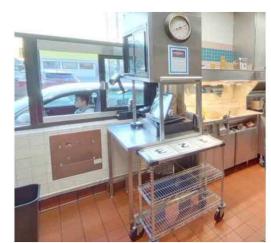

y property of McDonald's USA, LLC and shall not be copied or reproduced without written authorization. The contract documents were prepared for use on this specific site in conjunction with its issue date and are not suitable for use on a different site or at a later time. Use of these drawings for reference or example on another project requires the services of properly licensed architects and engineers. Reproduction of the contract documents for reuse on another project is not authorized.

PROJECT DESCRIPTION

EXISTING

CONDITIONS

McDonald's
7887 STATE LINE RD
KANSAS CITY, MO

64114-1636

SHEET TITLE

KITCHEN EQUIPMENT PLAN

SHEET MANAGEMENT

PROJECT NO.: 024-0051

DATE ISSUED: 09/18/2019

DRAWN BY: JLD

REVIEWED BY: TF

NATIONAL STORE # 01916

SHEET NUMBER

EX. EQUIPMENT PLAN















STAURAL MO -0051 Nat'l Nur KANSAS CITY, I RES MCDONALD'S
2022 SAO BACKCAST I
State Site Code: 0247887 STATE LINE RD,

LAYOUT

SAO

PROPOSED

C McDonald's USA,

DATE ISSUED SAO REVIEW 11/02/2022

DRAWN BY CHECKED BY JOB NO

A4.2

22188