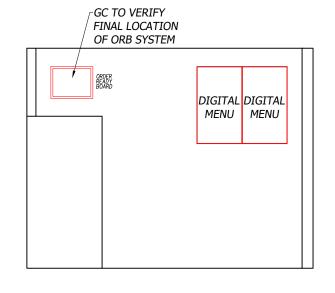

. . . . . . .

GC TO SAVE ALL POS MOUNTING DEVICES

AND HARDWARE DURING THE DEMO PHASE

FOR USE WHEN THE POS INSTALLER

RETURNS TO REINSTALL POS EQUIPMENT

MCD, OO AND GC TO REVIEW THE

REQUIREMENTS NEEDED IN REMOVING