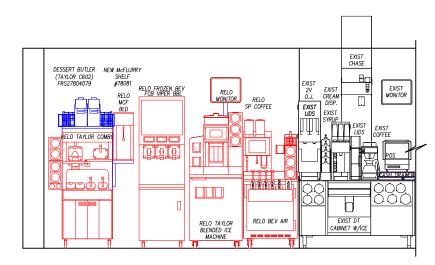

H + K INTERNATIONAL

2200 SKYLINE DR MESQUITE, TX 7514 2 1 4 . 8 1 8 . 3 5 0

D A T E: 09MAR23

D R A W N : MH

C H E C K E D : CC

S C A L E : SEE PLAN



MRP-BCK COVER

7887 STATE LINE RD KANSAS CITY, MO

THESE DRAWINGS SPECIFICATIONS ARE THE PROPERTY OF H+K AND SHALL NOT BE REPRODUCED OR COPIED WITHOUT H+K'S WRITTEN PERMISSION

McDONALD'S
CORPORATION

OAK BROOK, ILLINOIS
S T O R E # :

01916

240051

1 OF 3

K-1



GC TO VERIFY THE EXISTING ROOF

COORDINATE DISTANCE OF ROOF EQUIPMENT

EXIST FLOOR SINK-

PENETRATION CAN BE REUSED, FIELD

WITH NEW KES EQUIPMENT LOCATION

8203.02 E1)

8205.11 P1

8021.11 E1

(8181.01 E3)

-(8216.00 E2

8021.10 E1

ROUGH-IN PLAN













SAM WALL ELEVATION

1/4"=1'-0"



DRIVE THRU ELEVATION

SAM WALL ROUGH-IN



NOTES EXISTING FCB TO REMAIN RELOCATED. NEW ONE NOT NEEDED.

DEVIATION



FLOOR SINK FLOOR DRAIN

GENERAL **NOTES** 

AT GAS MANIFOLD.

RELOCATED EQUIPMENT.

THE FIXTURE OR EQUIPMENT.

12) GC TO OBTAIN ALL PERMITS REQUIRED PER LOCAL CODE.

SUBCONTRACTORS, AND/OR OWNER/OPERATOR.

NECESSARY DIMENSIONAL ALLOWANCES.

SETS TO APPLIANCES AS REQUIRED.

BUSHING INTO ACCESSIBLE CEILING SPACE.

RESPONIBILITY OF THE GC.

INSTALLATION INSTRUCTIONS.

1) USE EXISTING ROOF OPENINGS UNLESS OTHERWISE NOTED ON SCOPE OF WORK. IF NEW EXHAUST FAN ROOF OPENING IS REQUIRED, GC TO VERIFY PROPOSED ROOF OPENING LOCATION IS LOCATED A MIN. OF 10'-0"

INSTALLER TO INSTALL NEW DUCT. GC TO WRAP DUCT OR CONSTRUCT ENCLOSURE IF REQUIRED BY LOCAL

TO TERMINAL BLOCK INSIDE CHASE.