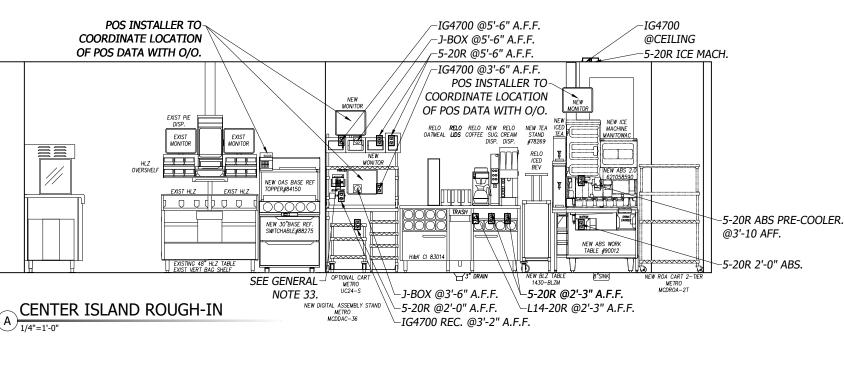

HIGHER AIRFLOW AT A POTENTIALLY HIGHER STATIC PRESSURE. CONSTRUCTION DRAWINGS WILL BE

32) ALL ROOF-TOP CONDENSING UNITS THAT DISCHARGE HORIZONTALLY SHALL BE ORIENTED SUCH THAT THE

33) POS INSTALLER TO COORDINATE RELOCATION OF POS SYSTEM WITH O/O AND MCDONALDS CONSTRUCTION

34) NEW POS(S) ARE SHOWN TO MEET NATIONAL BUILDING AND EQUIPMENT STANDARDS PER MCDONALD'S

FINAL LOCATION OF NEW POS(S) TO BE COORDINATED WITH O/O. POS INSTALLER TO COORDINATE

LOCATION OF POS SYSTEM WITH O/O AND MCDONALDS CONSTRUCTION. ALL CABLES FURNISHED AND

INSTALLED BY POS SUPPLIER.

ALL CABLES FURNISHED AND INSTALLED BY POS SUPPLIER.

35) PLUMBING FOR COMBI OVENS TO BE ROUTED TO FLOOR SINK DRAIN.

14) ALL ELECTRICAL MATERIAL USED ON THIS PROJECT SHALL BE "UL" LISTED AND LABELED.