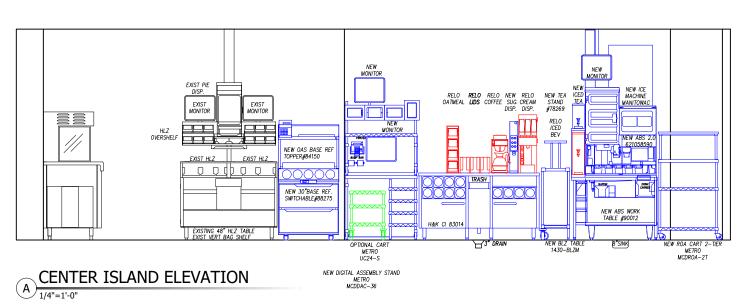

-(8216.00 E2

8021.10 E1

ROUGH-IN PLAN

SAM WALL ELEVATION

1/4"=1'-0"

DRIVE THRU ELEVATION

SAM WALL ROUGH-IN

NOTES EXISTING FCB TO REMAIN RELOCATED. NEW ONE NOT NEEDED.