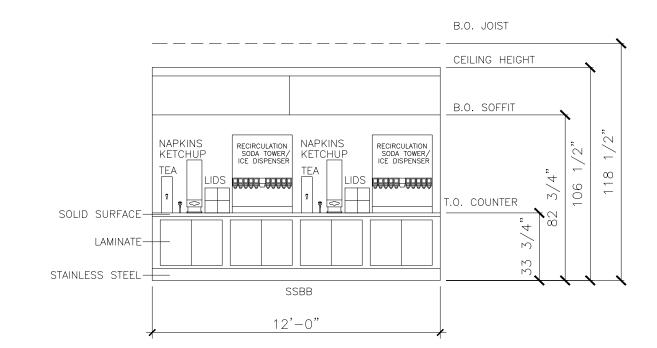

-(8216.00 E2

8021.10 E1

ROUGH-IN PLAN

SAM WALL ELEVATION

1/4"=1'-0"

DRIVE THRU ELEVATION

SAM WALL ROUGH-IN

NOTES EXISTING FCB TO REMAIN RELOCATED. NEW ONE NOT NEEDED.