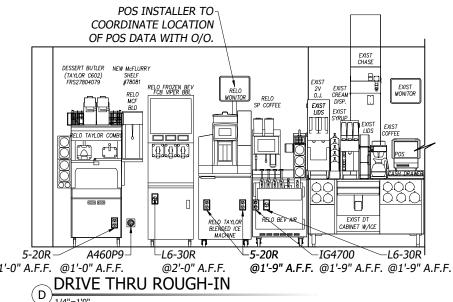

HIGHER AIRFLOW AT A POTENTIALLY HIGHER STATIC PRESSURE. CONSTRUCTION DRAWINGS WILL BE

32) ALL ROOF-TOP CONDENSING UNITS THAT DISCHARGE HORIZONTALLY SHALL BE ORIENTED SUCH THAT THE

33) POS INSTALLER TO COORDINATE RELOCATION OF POS SYSTEM WITH O/O AND MCDONALDS CONSTRUCTION

34) NEW POS(S) ARE SHOWN TO MEET NATIONAL BUILDING AND EQUIPMENT STANDARDS PER MCDONALD'S

FINAL LOCATION OF NEW POS(S) TO BE COORDINATED WITH O/O. POS INSTALLER TO COORDINATE

LOCATION OF POS SYSTEM WITH O/O AND MCDONALDS CONSTRUCTION. ALL CABLES FURNISHED AND

INSTALLED BY POS SUPPLIER.

ALL CABLES FURNISHED AND INSTALLED BY POS SUPPLIER.

35) PLUMBING FOR COMBI OVENS TO BE ROUTED TO FLOOR SINK DRAIN.

14) ALL ELECTRICAL MATERIAL USED ON THIS PROJECT SHALL BE "UL" LISTED AND LABELED.