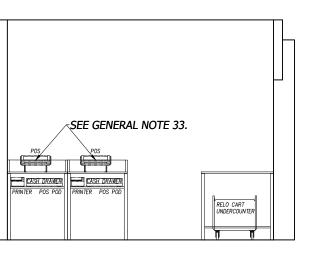

HIGHER AIRFLOW AT A POTENTIALLY HIGHER STATIC PRESSURE. CONSTRUCTION DRAWINGS WILL BE

32) ALL ROOF-TOP CONDENSING UNITS THAT DISCHARGE HORIZONTALLY SHALL BE ORIENTED SUCH THAT THE

33) POS INSTALLER TO COORDINATE RELOCATION OF POS SYSTEM WITH O/O AND MCDONALDS CONSTRUCTION

-(8216.00 E2

8021.10 E1

ROUGH-IN PLAN

SAM WALL ELEVATION

1/4"=1'-0"

DRIVE THRU ELEVATION

SAM WALL ROUGH-IN

NOTES EXISTING FCB TO REMAIN RELOCATED. NEW ONE NOT NEEDED.