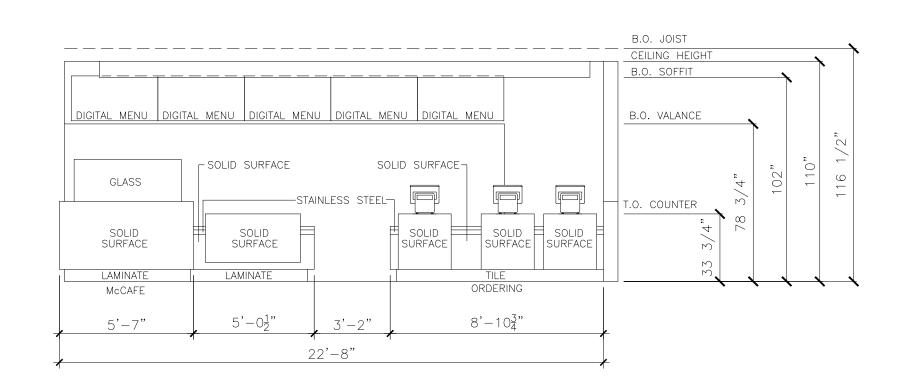

-(8216.00 E2

8021.10 E1

ROUGH-IN PLAN

SAM WALL ELEVATION

1/4"=1'-0"

DRIVE THRU ELEVATION

SAM WALL ROUGH-IN

NOTES EXISTING FCB TO REMAIN RELOCATED. NEW ONE NOT NEEDED.