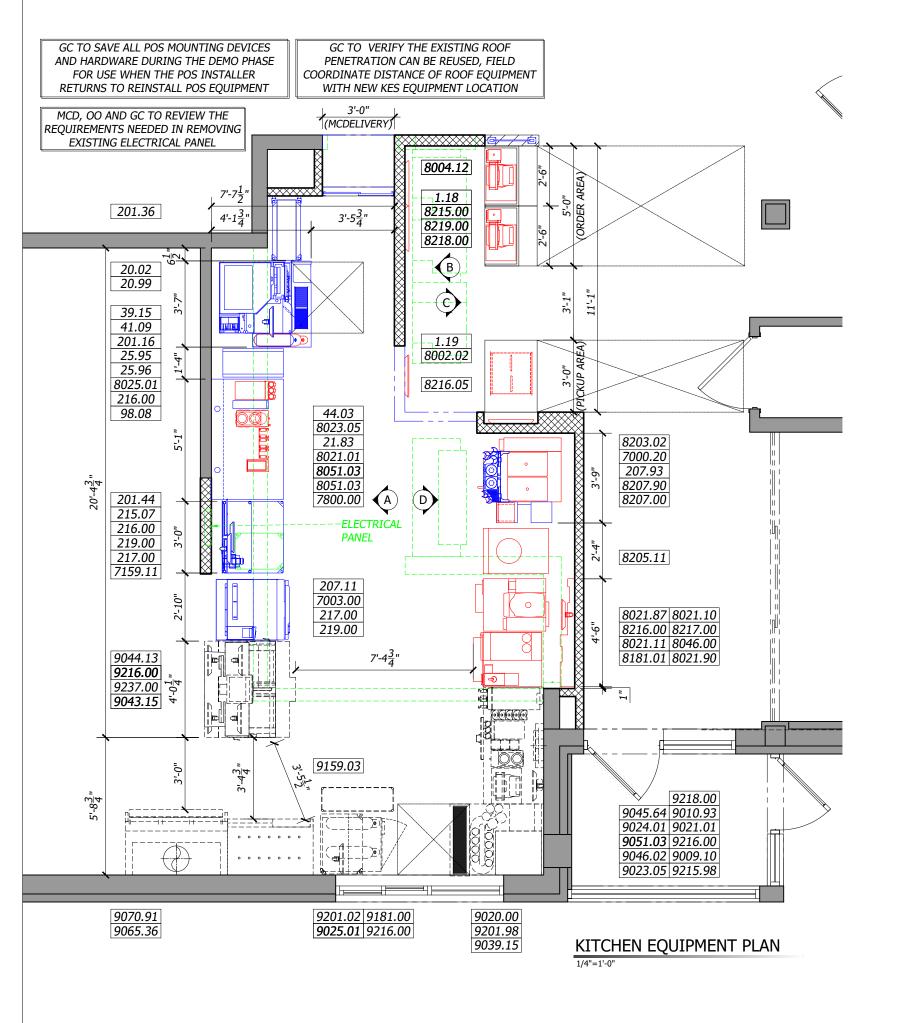

COORDINATE DISTANCE OF ROOF EQUIPMENT

EXIST FLOOR SINK-

PENETRATION CAN BE REUSED, FIELD

WITH NEW KES EQUIPMENT LOCATION

8203.02 E1)

8205.11 P1

8021.11 E1

(8181.01 E3)

-(8216.00 E2

8021.10 E1

ROUGH-IN PLAN

SAM WALL ELEVATION

1/4"=1'-0"

DRIVE THRU ELEVATION

SAM WALL ROUGH-IN

NOTES EXISTING FCB TO REMAIN RELOCATED. NEW ONE NOT NEEDED.

GC TO VERIFY IF SINK HAS A GREASE INTERCEPT. SYMBOL **LEGEND** DUPLEX OUTLET (SB OR TL) FUTURE/OPTIONAL EQUIPMENT NEW EQUIPMENT ON EQUIPMENT PLAN SINGLE OUTLET (SB OR TL) QUAD OUTLET (SB OR TL) RELOCATED EQUIPMENT ON EQUIPMENT PLAN SPECIAL OUTLET (SEE SCHEDULE) EXISTING EQUIPMENT J-BOX EXHAUST DUCT ABOVE HOOD EQUIPMENT ON ROUGH-IN PLAN EXISTING TRUSSES EXHAUST DUCT ABOVE HOOD DATA CABLE SERVICE AREA NEW MENU BOARD VALANCE EXISTING FULL WALL REFRIGERATION LINES EXISTING LOW WALL WATER OR GAS LINE **NEW FULL WALL** CLEAN OUT NEW LOW WALL

. . . . . . .

GC TO SAVE ALL POS MOUNTING DEVICES

AND HARDWARE DURING THE DEMO PHASE

FOR USE WHEN THE POS INSTALLER

RETURNS TO REINSTALL POS EQUIPMENT

MCD, OO AND GC TO REVIEW THE

REQUIREMENTS NEEDED IN REMOVING

EXISTING ELECTRICAL PANEL

39.15 P3

41.09 E1 39.15 E3

20.00 E3 20.99 E2 20.00 E2

(701.25 P1)

8023.05 E3

8021.01 E3

(8021.01 P3)