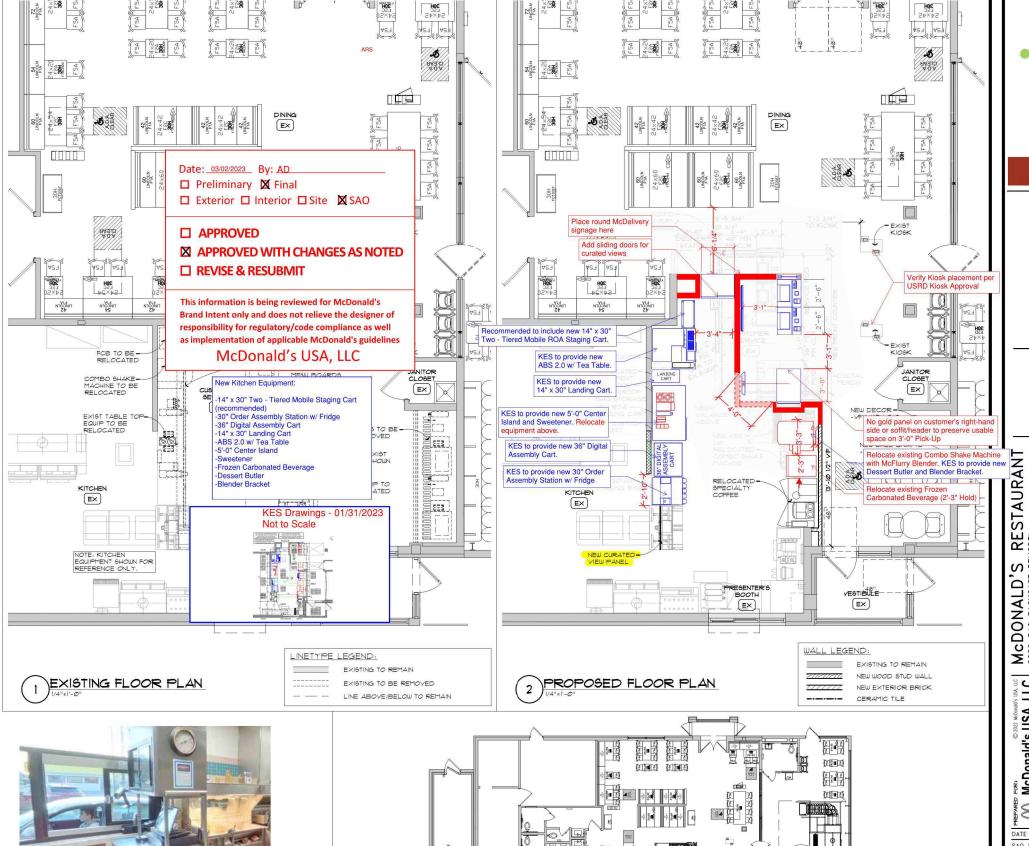

ary property of McDonald's USA, LLC and shall not be copied or reproduced without written authorization. The contract documents were prepared for use on this specific site in conjunction with its issue date and are not suitable for use on a different site or at a later time. Use of these drawings for reference or example on another project requires the services of properly licensed architects and engineers. Reproduction of the contract documents for reuse on another project is not authorized.

PROJECT DESCRIPTION

EXISTING

CONDITIONS

McDonald's
7887 STATE LINE RD
KANSAS CITY, MO

64114-1636

SHEET TITLE

KITCHEN EQUIPMENT PLAN

SHEET MANAGEMENT

PROJECT NO.: 024-0051

DATE ISSUED: 09/18/2019

DRAWN BY: JLD

REVIEWED BY: TF

NATIONAL STORE # 01916

SHEET NUMBER

EX. EQUIPMENT PLAN















STAURAL MO -0051 Nat'l Nur KANSAS CITY, I RES MCDONALD'S
2022 SAO BACKCAST I
State Site Code: 0247887 STATE LINE RD,

LAYOUT

SAO

PROPOSED

C McDonald's USA,

DATE ISSUED SAO REVIEW 11/02/2022

DRAWN BY CHECKED BY JOB NO

A4.2

22188