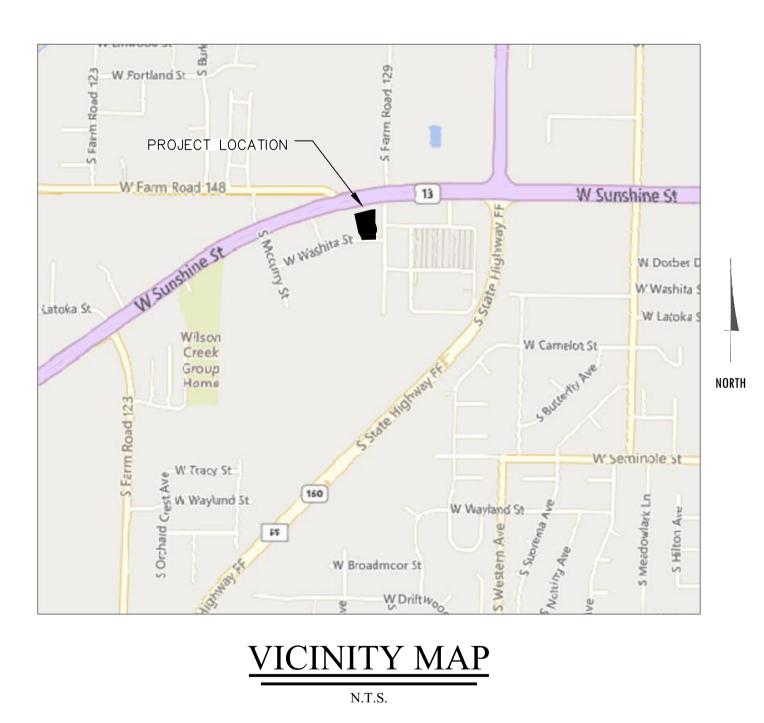

## **CIVIL CONSTRUCTION PLANS** FOR **McDONALD'S NEW PROJECT** PRJ2023-00032 L/C 024-1290 **3720 WEST SUNSHINE STREET** SPRINGFIELD, GREENE COUNTY, MISSOURI

| McDONALD'S USA, LLC                  |
|--------------------------------------|
| NASHVILLE FIELD OFFICE               |
| 1801 WEST END AVE, SUITE 1000        |
| NASHVILLE, TN 37203                  |
| CONTACT: AMY SWITZER                 |
| PHONE: (913) 660-2205                |
|                                      |
| LANGAN                               |
| 8951 CYPRESS WATERS BLVD., SUITE 150 |
| DALLAS, TX 75019                     |
| CONTACT: MARGARET GRISSOM            |
| PHONE: (817) 328-3242                |
|                                      |
| LANGAN                               |
| 2700 KELLY ROAD, SUITE 200           |
| WARRINGTON, PA 18976                 |
| CONTACT: MICHAEL SZURA, LA           |
| PHONE: (215) 491-6500                |
|                                      |
| LANGAN                               |
| 1818 MARKET STREET, SUITE 3300       |
| PHILADELPHIA, PA 19103               |
| CONTACT: LATISHA GARRETT, PE         |
| PHONE: (267) 838-5350                |
| ANDERSON ENGINEERING, INC            |
| 3213 S. WEST BYPASS                  |
| SPRINGFIELD, MO 65087                |
| CONTACT: KENT R. PETERSON, PLS       |
| PHONE: (417) 866-2741                |
|                                      |