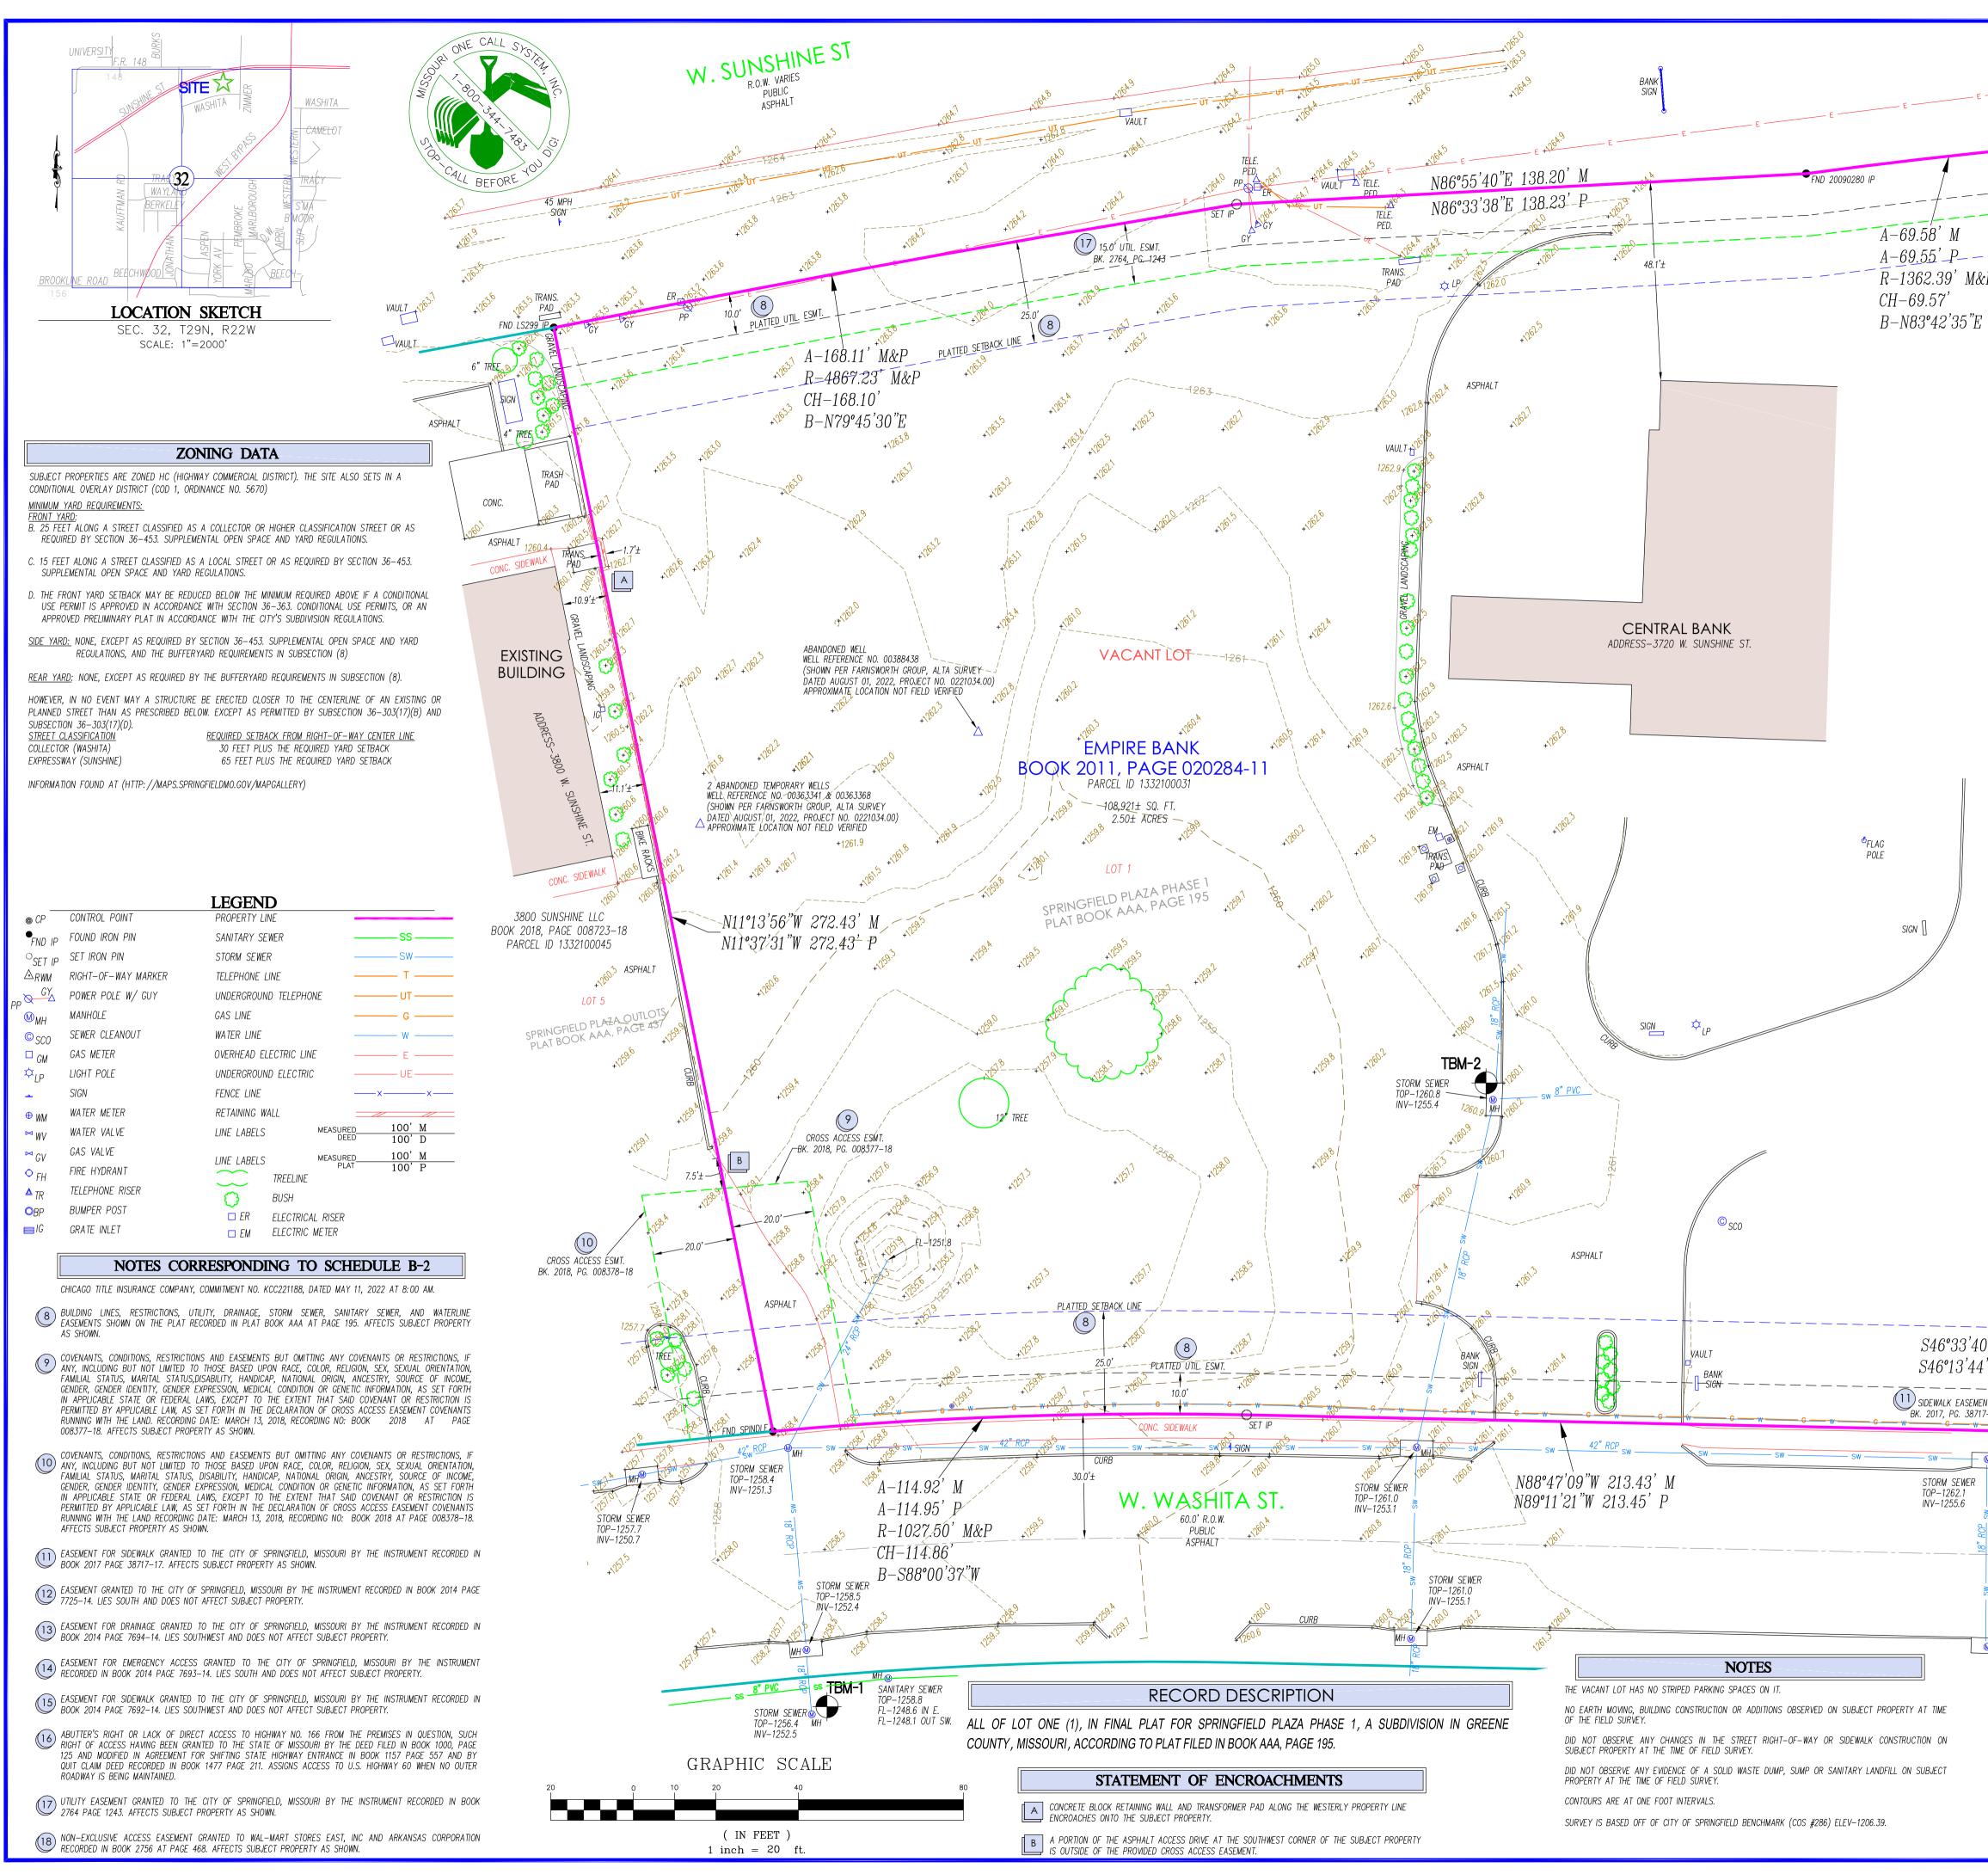

|                                                                                                                                                                                                                                                                                                                                                                                                                                                                                                                                                                                                                                                                                                                                                                                                                                                                                                 | BENCHMARKS                                                                                                                                                                                                                                                                                                                                                                                                                                                                                    | REVI                                                                                                                                                                                                                                                                                                                        | EWED                                                         | FOR COM   | BUILDING C    | CITY OF SPRIN<br>DFFICIAL<br>H THE CITY COD | E, ADOPT |
|-------------------------------------------------------------------------------------------------------------------------------------------------------------------------------------------------------------------------------------------------------------------------------------------------------------------------------------------------------------------------------------------------------------------------------------------------------------------------------------------------------------------------------------------------------------------------------------------------------------------------------------------------------------------------------------------------------------------------------------------------------------------------------------------------------------------------------------------------------------------------------------------------|-----------------------------------------------------------------------------------------------------------------------------------------------------------------------------------------------------------------------------------------------------------------------------------------------------------------------------------------------------------------------------------------------------------------------------------------------------------------------------------------------|-----------------------------------------------------------------------------------------------------------------------------------------------------------------------------------------------------------------------------------------------------------------------------------------------------------------------------|--------------------------------------------------------------|-----------|---------------|---------------------------------------------|----------|
| BEINCHIMARKS         TBM-1 IS A SQUARE CUT IN THE NORTHEAST CORNER OF CONCRETE STORM INLET BOX WITH AN ELEVATION OF 1256.46. VERTICAL DATUM = NAVD 1988.         TBM-2 IS A SQUARE CUT IN THE NORTHWEST CORNER OF CONCRETE STORM INLET BOX WITH AN ELEVATION OF 1260.86. VERTICAL DATUM = NAVD 1988.         PP         FND 5/8" IP         FND 5/8" IP |                                                                                                                                                                                                                                                                                                                                                                                                                                                                                               | TION STAN<br>THE<br>TION COM<br>ADD<br>JURI:<br>OTH                                                                                                                                                                                                                                                                         |                                                              |           |               |                                             |          |
| FND LS200902                                                                                                                                                                                                                                                                                                                                                                                                                                                                                                                                                                                                                                                                                                                                                                                                                                                                                    |                                                                                                                                                                                                                                                                                                                                                                                                                                                                                               |                                                                                                                                                                                                                                                                                                                             | REAL<br>REAL<br>REAL<br>REAL<br>REAL<br>REAL<br>REAL<br>REAL |           |               | ASS<br>55807<br>2741<br>DURI                |          |
|                                                                                                                                                                                                                                                                                                                                                                                                                                                                                                                                                                                                                                                                                                                                                                                                                                                                                                 | GRID                                                                                                                                                                                                                                                                                                                                                                                                                                                                                          |                                                                                                                                                                                                                                                                                                                             | LANGAN                                                       |           |               |                                             |          |
| 18<br>20.0' ACCESS EASEMENT<br>BK. 2756, PG. 468<br>W, STSZ<br>M                                                                                                                                                                                                                                                                                                                                                                                                                                                                                                                                                                                                                                                                                                                                                                                                                                | <b>FLOOD NOTE:</b><br>BY GRAPHIC PLOTTING ONLY, THIS PROPERTY IS IN <u>ZONE X</u> OF THE<br>FLOOD INSURANCE RATE MAP, <u>COMMUNITY PANEL NO. 29077C0336E</u><br>WHICH BEARS AN EFFECTIVE DATE OF <u>DECEMBER 17, 2010</u> AND IS                                                                                                                                                                                                                                                              | COMPANIES. THE SPRINGFIEL<br>GROUND UTILITIES<br>REA, EITHER IN<br>HER DOES NOT<br>WN ARE IN THE<br>RTIFY THAT THEY<br>OM INFORMATION<br>Y LOCATED THE<br>C.<br>WNERSHIP IS TO<br>Y LOCATED THE<br>C.<br>WNERSHIP IS TO<br>Y LOCATED THE<br>C.<br>ZONE X OF THE<br>C.<br>ZONE X OF THE<br>C. 29077C0336E,<br>7, 2010 AND IS |                                                              |           |               |                                             |          |
| S02°03'07"W<br>W"A" 84.88                                                                                                                                                                                                                                                                                                                                                                                                                                                                                                                                                                                                                                                                                                                                                                                                                                                                       | NOT IN A SPECIAL FLOOD HAZARD AREA. NO FIELD SURVEYING WAS<br>PERFORMED TO DETERMINE THIS.                                                                                                                                                                                                                                                                                                                                                                                                    | EYING WAS                                                                                                                                                                                                                                                                                                                   |                                                              | REVISIONS |               |                                             |          |
| S02°                                                                                                                                                                                                                                                                                                                                                                                                                                                                                                                                                                                                                                                                                                                                                                                                                                                                                            |                                                                                                                                                                                                                                                                                                                                                                                                                                                                                               |                                                                                                                                                                                                                                                                                                                             | NO.                                                          | DESC      | RIPTION       | DATE                                        |          |
|                                                                                                                                                                                                                                                                                                                                                                                                                                                                                                                                                                                                                                                                                                                                                                                                                                                                                                 |                                                                                                                                                                                                                                                                                                                                                                                                                                                                                               |                                                                                                                                                                                                                                                                                                                             |                                                              |           |               |                                             |          |
|                                                                                                                                                                                                                                                                                                                                                                                                                                                                                                                                                                                                                                                                                                                                                                                                                                                                                                 |                                                                                                                                                                                                                                                                                                                                                                                                                                                                                               |                                                                                                                                                                                                                                                                                                                             |                                                              |           |               |                                             |          |
|                                                                                                                                                                                                                                                                                                                                                                                                                                                                                                                                                                                                                                                                                                                                                                                                                                                                                                 | DAD                                                                                                                                                                                                                                                                                                                                                                                                                                                                                           |                                                                                                                                                                                                                                                                                                                             |                                                              |           |               |                                             |          |
|                                                                                                                                                                                                                                                                                                                                                                                                                                                                                                                                                                                                                                                                                                                                                                                                                                                                                                 | AER R<br>R.O.W. VARIES<br>PUBLIC<br>ASPHALT                                                                                                                                                                                                                                                                                                                                                                                                                                                   |                                                                                                                                                                                                                                                                                                                             | DRAWING INFORMATION PROJECT NO: 22SP20241                    |           |               |                                             |          |
|                                                                                                                                                                                                                                                                                                                                                                                                                                                                                                                                                                                                                                                                                                                                                                                                                                                                                                 |                                                                                                                                                                                                                                                                                                                                                                                                                                                                                               |                                                                                                                                                                                                                                                                                                                             |                                                              | WN BY:    | BAC           |                                             |          |
|                                                                                                                                                                                                                                                                                                                                                                                                                                                                                                                                                                                                                                                                                                                                                                                                                                                                                                 | ZIZ                                                                                                                                                                                                                                                                                                                                                                                                                                                                                           |                                                                                                                                                                                                                                                                                                                             |                                                              |           | KRP<br>-      |                                             |          |
| 14.29' M<br>14.24' P                                                                                                                                                                                                                                                                                                                                                                                                                                                                                                                                                                                                                                                                                                                                                                                                                                                                            | UT/                                                                                                                                                                                                                                                                                                                                                                                                                                                                                           |                                                                                                                                                                                                                                                                                                                             | DATE                                                         | Ξ:        | 11/01/202     | 2                                           |          |
| FND X-CUT<br>Sw <u>42" RCP</u>                                                                                                                                                                                                                                                                                                                                                                                                                                                                                                                                                                                                                                                                                                                                                                                                                                                                  |                                                                                                                                                                                                                                                                                                                                                                                                                                                                                               |                                                                                                                                                                                                                                                                                                                             |                                                              |           |               |                                             |          |
| I HEREBY CERTIFY TO:<br>CHICAGO TITLE INSURANCE COMPANY<br>CENTRAL BANK OF THE OZARKS<br>MCDONALD'S USA, LLC                                                                                                                                                                                                                                                                                                                                                                                                                                                                                                                                                                                                                                                                                                                                                                                    |                                                                                                                                                                                                                                                                                                                                                                                                                                                                                               |                                                                                                                                                                                                                                                                                                                             | ISSUED BY:KENT R. PETERSONLICENSE NO:PLS No. 2695SHEET TITLE |           |               |                                             |          |
| ACCORDANCE WITH THE "MINIMUM STANDA<br>JOINTLY ESTABLISHED AND ADOPTED BY A<br>3, 4, 5, 6(b), 8, 9, 13, 16, 17, 18, 19<br>OCTOBER 2022, TO THE ACCURACY STANL<br>DATE OF THIS CERTIFICATION, UNDERSIGNE<br>LAND SURVEYOR REGISTERED IN THE STA                                                                                                                                                                                                                                                                                                                                                                                                                                                                                                                                                                                                                                                  | PLAT AND THE SURVEY ON WHICH IT IS BASED WERE MADE IN<br>RD DETAIL REQUIREMENTS FOR ALTA/NSPS LAND TITLE SURVEYS,"<br>TA AND NSPS IN FEBRUARY 23, 2021, AND INCLUDES ITEMS 1, 2,<br>AND 20 TABLE A THEREOF. THE FIELD WORK WAS COMPLETED ON<br>DARDS AS ADOPTED BY ALTA AND NSPS AND IN EFFECT ON THE<br>D FURTHER CERTIFIES THAT IN MY PROFESSIONAL OPINION, AS A<br>ITE OF MISSOURI, THE RELATIVE POSITIONAL ACCURACY OF THIS<br>IS SPECIFIED THEREIN. DRAWING LAST REVISED ON NOVEMBER 07, |                                                                                                                                                                                                                                                                                                                             |                                                              |           | TA/NS<br>URVE |                                             |          |
| ANDERSON ENGINEERING, INC. LC 62 BY:<br>KENT R. PETERSON, PLS-2659<br>KENT R. PETERSON, PLS-2659<br>KENT R. PETERSON, PLS-2659<br>KENT R. PETERSON, PLS-2659<br>KENT R. PETERSON, DATE                                                                                                                                                                                                                                                                                                                                                                                                                                                                                                                                                                                                                                                                                                          |                                                                                                                                                                                                                                                                                                                                                                                                                                                                                               |                                                                                                                                                                                                                                                                                                                             | SHEET NUMBER                                                 |           |               |                                             |          |