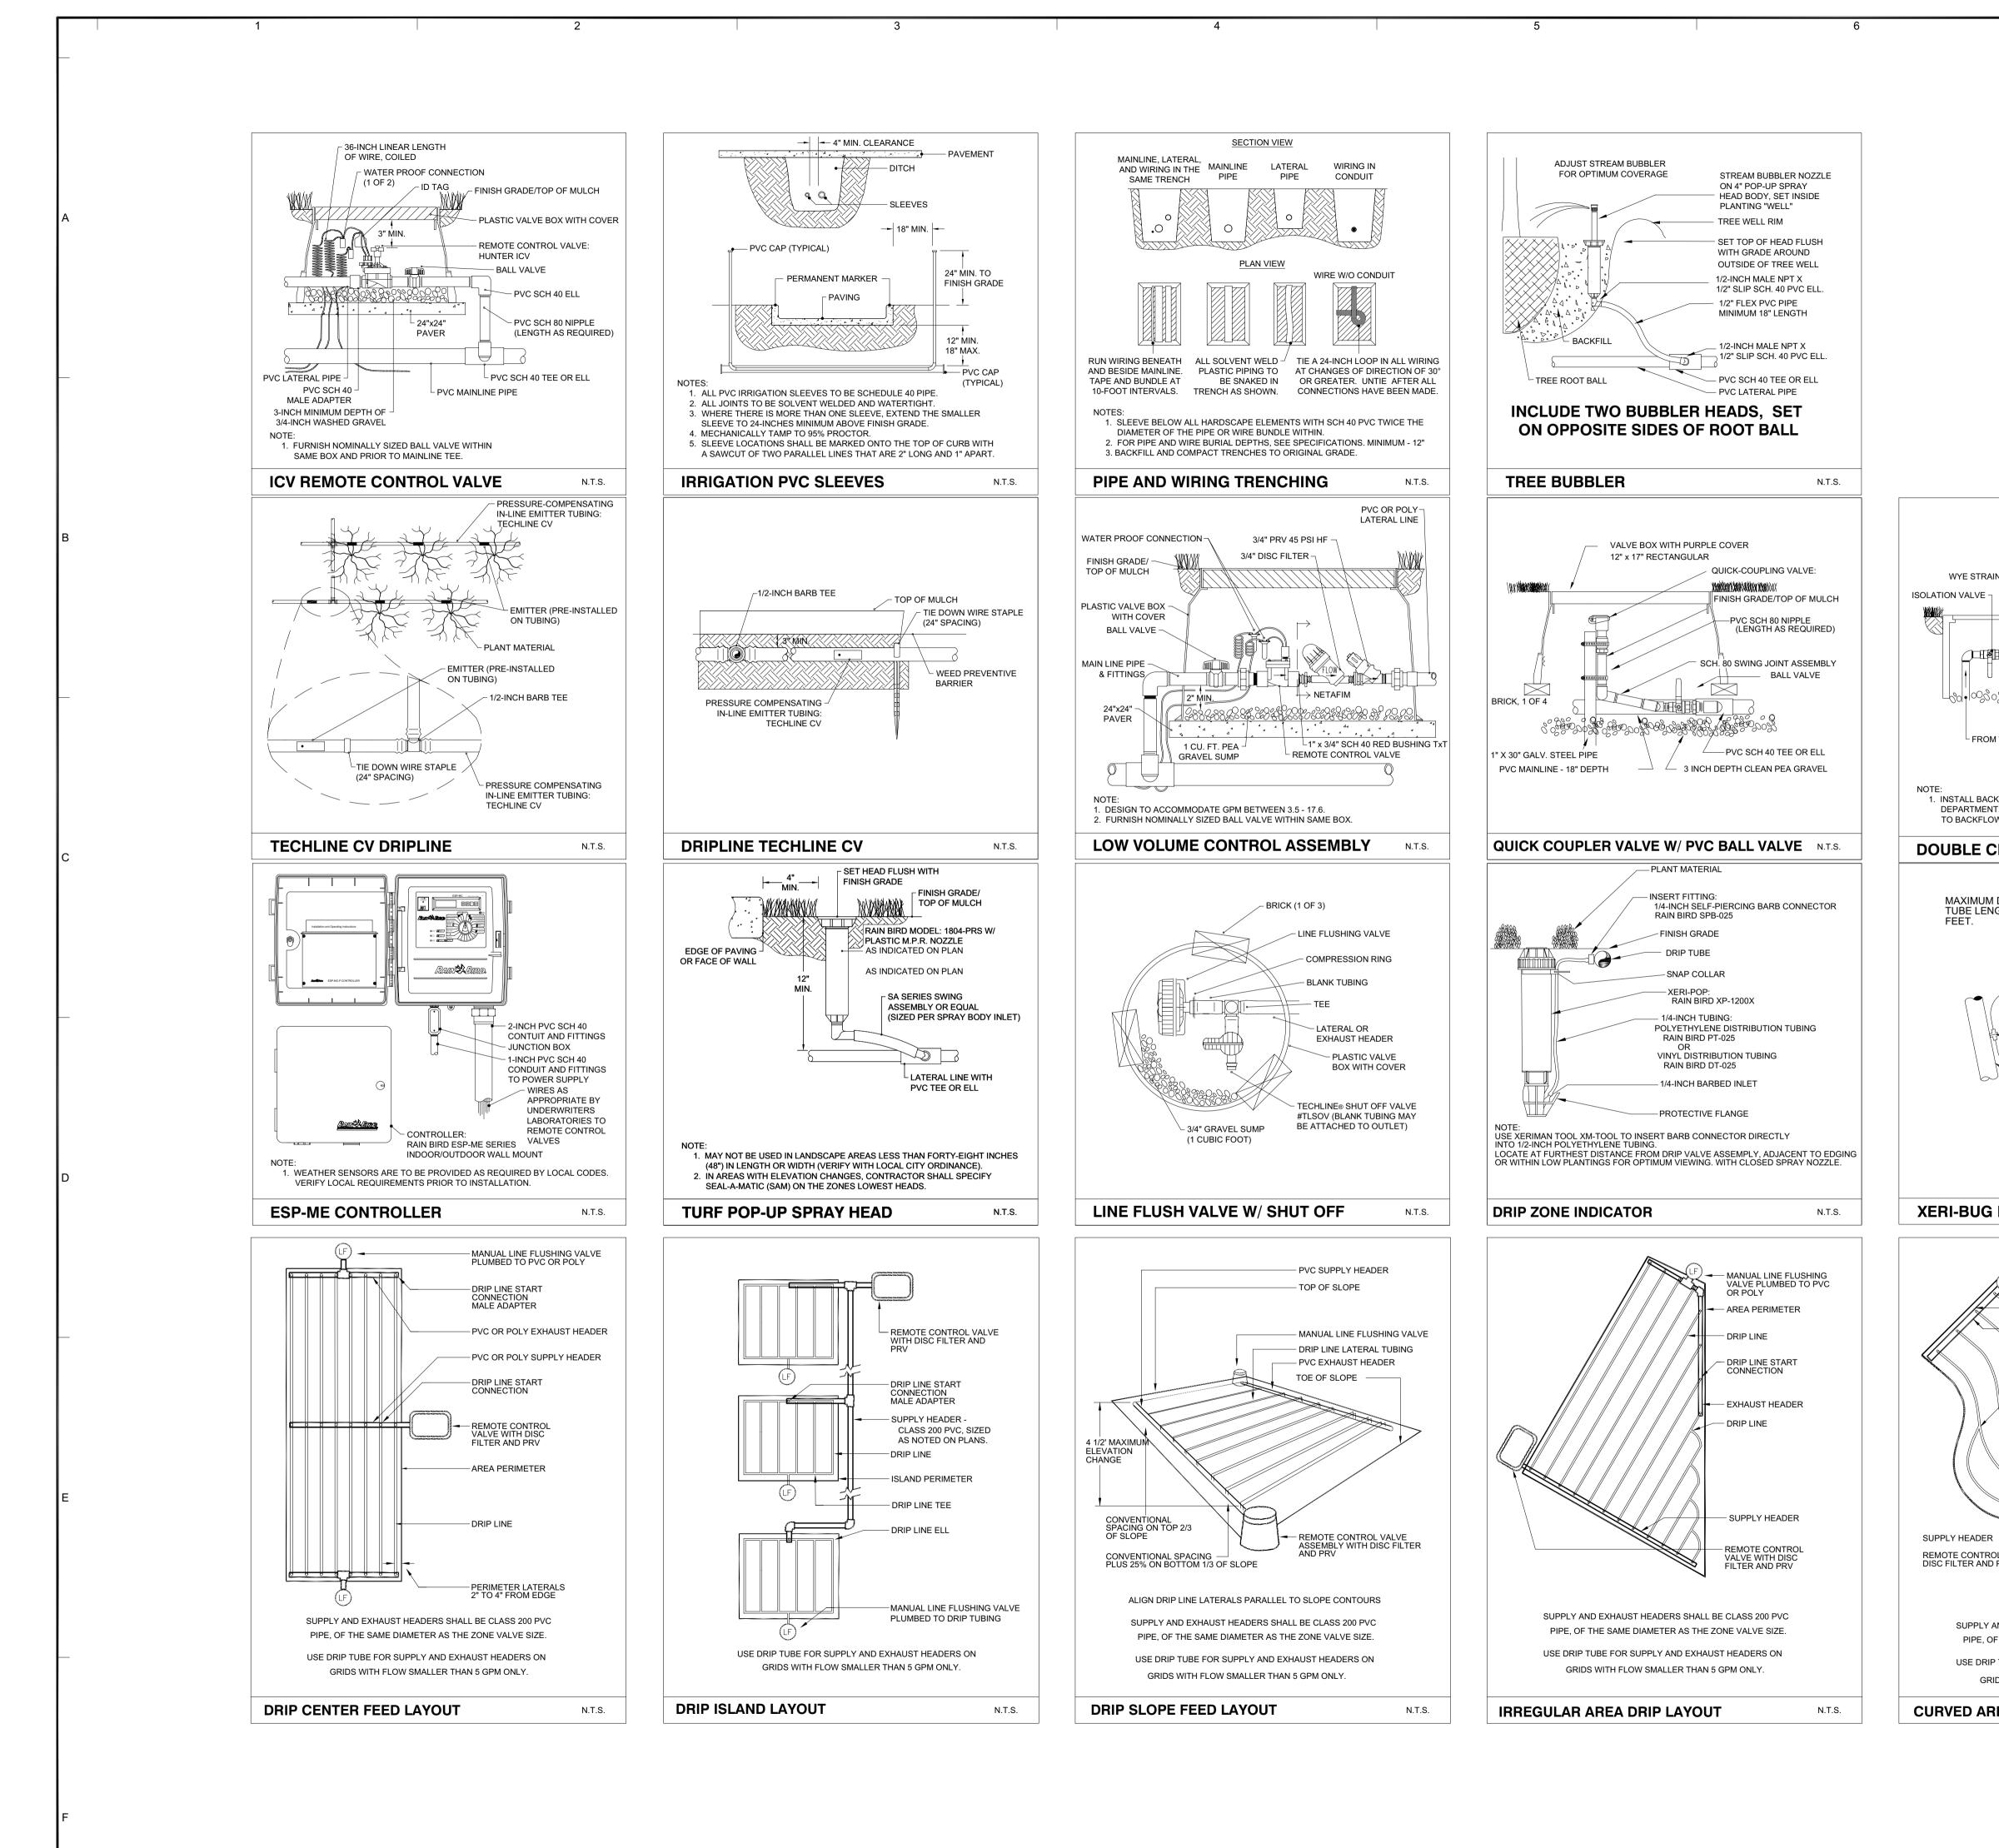

ON SLEEVE NOTES**

Piping and control wires shall be installed in separate sleeves under paving. Refer to the irrigation plan for sleeve size and location.

Sleeve elevation shall be twenty-four (24") inches below top of pavement.

Sleeves shall extend one (1') foot beyond the edge of pavement and be staked for location.

All sleeves shall be Schedule 40 PVC pipe, capped on both ends, and sized at least two times larger than the diameter of the pipe inside the sleeve. Sleeve locations shall be marked onto the top of curb with a saw-cut of two parallel lines that are two (2") inches long and one (1") inch apart.

The Contractor responsible for the installation of sleeves shall also be responsible to locate any sleeve which cannot be found during the installation of the irrigation system







Date: 1/4/2023 Time: 09:57 User: lucer Style Table: Langan.stb Layout: LI1.2 Document Code: 520054201-0601-LS001-0101